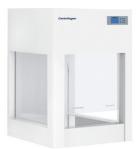

# **LAF11** DESKTOP LAMINAR AIR FLOW

Air speed adjustable.

Tabletop type, easy to carry and save space. Microprocessor control system, LED Display. HEPA filter with efficiency, 99.999% at 0.3um

### **SPECIFICATIONS**

| Model                     | LAF11-480SA                                                                                 | LAF11-480S |
|---------------------------|---------------------------------------------------------------------------------------------|------------|
| Туре                      | Desktop Laminar Flow                                                                        |            |
| Average Air Flow Velocity | 0.3 m/s-0.5 m/s                                                                             | ≥0.5m/s    |
| HEPA Filter Efficiency    | 99.99% efficiency at 0.3 μm                                                                 |            |
| UV Lamp                   | 8 Wx1                                                                                       |            |
| Fluorescent Lamp          | 8 Wx1                                                                                       |            |
| Max Opening               | 310 mm                                                                                      |            |
| Front Window              | Manual, 5 mm toughened glass, anti-UV                                                       |            |
| Chamber Material          | Cold-rolled steel coated with anti-bacteria powder coating, Work table: Stainless Steel 304 |            |
| Standard Accessory        | Fluorescent lamp*1, UV lamp*2                                                               |            |
| Internal Size in (WxDxH)  | 480x340x370 mm                                                                              |            |
| Overall Dimension         | 550x460x700 mm                                                                              |            |
| Packaging Size            | 700x610x830 mm                                                                              |            |
| Display                   | LED                                                                                         |            |
| Noise Level               | < 60 dB                                                                                     |            |
| Weight                    | 47 kg                                                                                       |            |
| Power                     | 100 W                                                                                       |            |
| Power Supply              | AC 220 V±10%, 50/60 Hz; 110 V±10%, 60 HZ                                                    |            |
| Pre-Filter                | Polyester fiber, washable                                                                   |            |
|                           |                                                                                             |            |

LAF11-480S