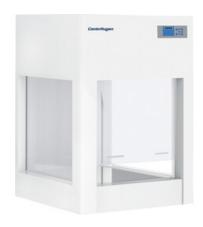

# **LAF11** DESKTOP LAMINAR AIR FLOW

Air speed adjustable.

Tabletop type, easy to carry and save space. Microprocessor control system, LED Display. HEPA filter with efficiency, 99.999% at 0.3um

### **SPECIFICATIONS**

| Model                     | LAF11-480SA                                                                                 | LAF11-480S |
|---------------------------|---------------------------------------------------------------------------------------------|------------|
| Туре                      | Desktop Laminar Flow                                                                        |            |
| Average Air Flow Velocity | 0.3 m/s-0.5 m/s                                                                             | ≥0.5m/s    |
| HEPA Filter Efficiency    | 99.99% efficiency at 0.3 μm                                                                 |            |
| UV Lamp                   | 8 Wx1                                                                                       |            |
| Fluorescent Lamp          | 8 Wx1                                                                                       |            |
| Max Opening               | 310 mm                                                                                      |            |
| Front Window              | Manual, 5 mm toughened glass, anti-UV                                                       |            |
| Chamber Material          | Cold-rolled steel coated with anti-bacteria powder coating, Work table: Stainless Steel 304 |            |
| Standard Accessory        | Fluorescent lamp*1, UV lamp*2                                                               |            |
| Internal Size in (WxDxH)  | 480x340x370 mm                                                                              |            |
| Overall Dimension         | 550x460x700 mm                                                                              |            |
| Packaging Size            | 700x610x830 mm                                                                              |            |
| Display                   | LED                                                                                         |            |
| Noise Level               | < 60 dB                                                                                     |            |
| Weight                    | 47 kg                                                                                       |            |
| Power                     | 100 W                                                                                       |            |
| Power Supply              | AC 220 V±10%, 50/60 Hz; 110 V±10%, 60 HZ                                                    |            |
| Pre-Filter                | Polyester fiber, washable                                                                   |            |
|                           |                                                                                             |            |