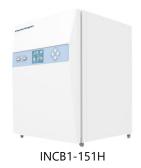

## **INCB1** AIR-JACKETED MULTI GAS INCUBATOR

151 liters internal volume
Zironuim oxide Sensor
IR CO2 sensor
Water Level Alarm
Integrated electric siphon pump
Auto-zero
Temperature deviation (at 37° C)
Moist-heat disinfection at 90°C
Relative humidity ≥95%

#### **SPECIFICATIONS**

| Model                      | INCB1-151H             | INCB1-151L |
|----------------------------|------------------------|------------|
| Capacity                   | 151 L                  |            |
| Temperature Sensors        | PT1000                 |            |
| CO2 Control Method         | Microprocessor PID     |            |
| Shelve Dimension           | 423×445 mm             |            |
| Internal Dimention (WxDxH) | 470×530×607 mm         |            |
| Overall Dimension (WxDxH)  | 637×768×869 mm         |            |
| Shelves                    | 3 standard, 10 maximum |            |
| Weight                     | 80 kg                  |            |
| Max. Load per Shelf        | 10 kg                  |            |
| Power                      | ≤650 VA+10%            |            |
| Power Supply               | 220 V±10%/ 50 Hz       |            |