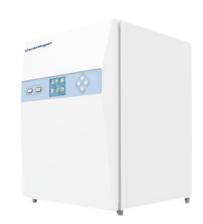

## **INCB1** AIR-JACKETED MULTI GAS INCUBATOR

151 liters internal volume
Zironuim oxide Sensor
IR CO2 sensor
Water Level Alarm
Integrated electric siphon pump
Auto-zero
Temperature deviation (at 37° C)
Moist-heat disinfection at 90°C
Relative humidity ≥95%

#### **SPECIFICATIONS**

| Model                      | INCB1-151H             | INCB1-151L |
|----------------------------|------------------------|------------|
| Capacity                   | 151 L                  |            |
| Temperature Sensors        | PT1000                 |            |
| CO2 Control Method         | Microprocessor PID     |            |
| Shelve Dimension           | 423×445 mm             |            |
| Internal Dimention (WxDxH) | 470×530×607 mm         |            |
| Overall Dimension (WxDxH)  | 637×768×869 mm         |            |
| Shelves                    | 3 standard, 10 maximum |            |
| Weight                     | 80 kg                  |            |
| Max. Load per Shelf        | 10 kg                  |            |
| Power                      | ≤650 VA+10%            |            |
| Power Supply               | 220 V±10%/ 50 Hz       |            |