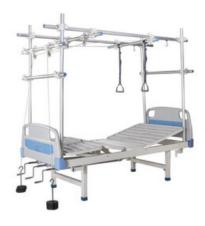

# ORTHOPEDIC TRACTION BED

Orthopedic Traction Bed is designed for diagnosis, orthopedic surgeries and traumatic treatment. Our Orthopedic Traction Beds are impeccable on counts of quality, durability and performance, encompasses backrest and leg rest adjustment facilities. Multiple function and the accessories perform expanding traction to different parts of the vertebra and the extremities without moving the human body. It's widely used because of it's easy and convenient operation. Used in Operation of leg, ICU.

# **HBD56-OT** ORTHOPEDIC TRACTION BED

### **SPECIFICATIONS**

| Model                   | HBD56-OT            |
|-------------------------|---------------------|
| Back-rest lifting angle | 0°-70°±5°           |
| Foot-rest lifting angle | 0°-30°±5°           |
| Load Bearing            | 240 kg              |
| Height adjustment       | 500 mm (from floor) |
| Dimension               | 2020x900 mm         |