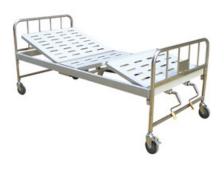

## HBD62-SS1 STAINLESS STEEL 2 CRANK BED

#### **SPECIFICATIONS**

| Model     | HBD62-SS1       |
|-----------|-----------------|
| Dimension | 2030x900x500 mm |