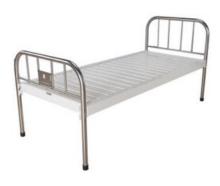

## HBD69-HS HOSPITAL BED STAINLESS STEEL

#### **SPECIFICATIONS**

| Model        | HBD69-HS    |
|--------------|-------------|
| Load Bearing | 240 kg      |
| Dimension    | 2030x900 mm |