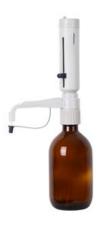

# BOTTLE TOP DISPENSER

# **BOTTLE TOP DISPENSER**

Bottle Top Dispenser combined with routine calibration of equipment yield higher quality results. It makes dispensing liquids easier and the volume is adjusted quickly and set reliably. Low error, capable of reducing time and costs in research and experiment and is fully autoclavable.

## PIP41-25 BOTTLE TOP DISPENSER

It is suitable for continuously dispensing liquid with a fixed volume in laboratories and is applicable in various fields

Solvent Resistance: general acid and alkali

Material: ABS

#### **SPECIFICATIONS**

| Model                      | PIP41-25      |
|----------------------------|---------------|
| Volume                     | 5-25 ml       |
| Test Volume                | 5 ml          |
| Accuracy                   | ±0.7          |
| Gross Weight (kg)          | 6.1           |
| Dimensions in cubic meters | 0.72x0.21x0.2 |